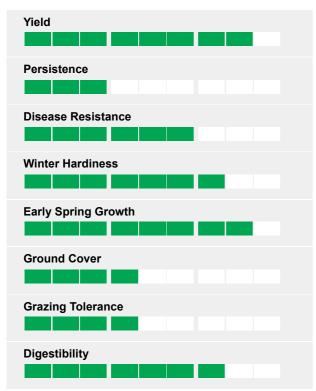

## **CutMax Catch Crop**



Up to 2 years of intensive cutting

Up to 2 years of intensive cutting based on a 100% Italian Ryegrass blend. This mixture will respond very quickly to the application of fertiliser to the aftermath.

- · A versatile short term mixture
- Can be sown in spring or autumn including after maize
- Provides a good early crop to cut or graze
- Excellent levels of disease resistance
- Ensiles well due to high levels of sugar in first cut

## Usage:







| Seed Rate                 | Pack Size | Use   |
|---------------------------|-----------|-------|
| 14-16kg/acre (35-40kg/ha) | 20kg      | Cutti |

## **Ratings**